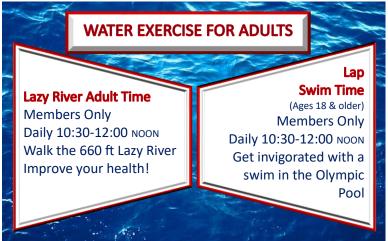

#### A MILLION GALLONS OF FUN

Your day in the sun features a 660 ft long lazy river, 5,500 sq ft water playground with a tumble bucket, Olympic pool, funbrellas, basketball court, concessions, and much more.