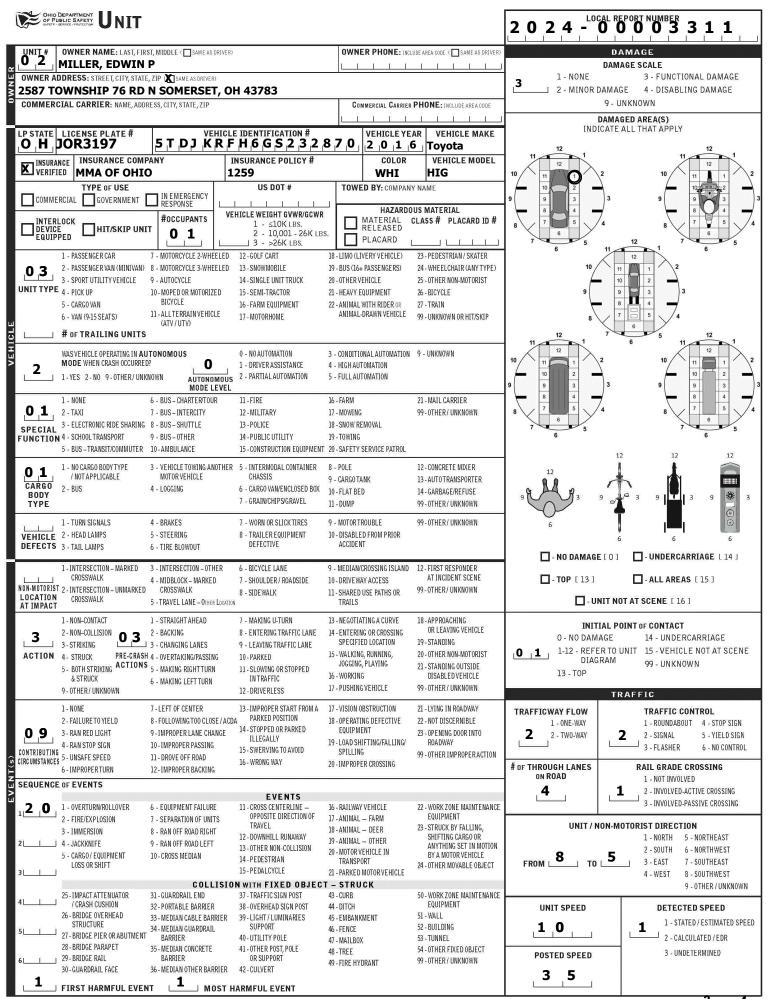

| OFICIO DEPARTMENT TRAFFIC CRASH                                                                                                                  | LOCAL REPORT NUMBER*                                                     |                                |                                              |                                                               |                                        |  |  |  |  |  |
|--------------------------------------------------------------------------------------------------------------------------------------------------|--------------------------------------------------------------------------|--------------------------------|----------------------------------------------|---------------------------------------------------------------|----------------------------------------|--|--|--|--|--|
| ОН-2 🔲 ОН-3                                                                                                                                      | 2024-                                                                    | 00003                          | 311                                          |                                                               |                                        |  |  |  |  |  |
|                                                                                                                                                  | HIT/SKIP                                                                 | NUMBER OF UNITS                |                                              |                                                               |                                        |  |  |  |  |  |
| SECONDARY CRASH                                                                                                                                  | 4 5 0 7                                                                  | 1 - SOLVED                     | 020                                          | ] 99 - UNKNOWN                                                |                                        |  |  |  |  |  |
| 1 I-CITY                                                                                                                                         | , VILLAGE, TOWNSHIP*                                                     |                                | CRASH DATE / TIME* CRASH SEVERITY            |                                                               |                                        |  |  |  |  |  |
| 4 5 1 2-VILLAGE HEATH                                                                                                                            |                                                                          | 04082024                       | <u>1032</u> 5                                | - SERIOUS INJURY                                              |                                        |  |  |  |  |  |
| 2 - SOUTH                                                                                                                                        | LOCATION ROAD NAME                                                       | ROAD TYPE                      | LATITUDE DEC                                 |                                                               | SUSPECTED<br>- MINOR INJURY            |  |  |  |  |  |
|                                                                                                                                                  | HEBRON                                                                   |                                | 40,0270                                      | <u>, , , , , , , , , , , , , , , , , , , </u>                 | SUSPECTED                              |  |  |  |  |  |
| 2 - SOUTH                                                                                                                                        | REFERENCE ROAD NAME (ROAD, MILEPOST, HOUSE #)                            | ROAD TYPE                      |                                              |                                                               | - INJURY POSSIBLE<br>- PROPERTY DAMAGE |  |  |  |  |  |
| 3 - EAST                                                                                                                                         | Central                                                                  | ΡΚ                             | -82,445                                      | 975 °                                                         | ONLY                                   |  |  |  |  |  |
| REFERENCE POINT DIRECTION   1 - INTERSECTION FROM REFERENCE   1 - NORTH IR -                                                                     | ROUTE TYPE ROAD TYPE   INTERSTATE ROUTE(TP) AL - ALLEY HW- HIGHWAY       | RD - ROAD                      |                                              | NTERSECTION RELATE                                            |                                        |  |  |  |  |  |
| 1 2-MILE POST 2-SOUTH US-                                                                                                                        |                                                                          | SQ - SQUARE                    |                                              |                                                               |                                        |  |  |  |  |  |
| 3 - HOUSE # 3 - EAST 4 - WEST SR - 1                                                                                                             | STATE ROUTE                                                              | ST - STREET<br>TE - TERRACE    | WITHIN INTERCHANGE AREA NUMBER OF APPROACHES |                                                               |                                        |  |  |  |  |  |
| FROM REFERENCE UNIT OF MEASURE                                                                                                                   | NUMBERED COUNTY ROUTE CT - COURT PK - PARKWAY                            | TL - TRAIL                     | ROADWAY                                      |                                                               |                                        |  |  |  |  |  |
| 2 - FEET                                                                                                                                         | ROUTE                                                                    | WA - WAY                       | ROADWAY DIVIDED                              |                                                               |                                        |  |  |  |  |  |
| 3 - YARDS                                                                                                                                        | HE - HEIGHTS PL - PLACE                                                  |                                |                                              |                                                               |                                        |  |  |  |  |  |
| LOCATION OF FIRST HARMFUL EVENT<br>1 - ON ROADWAY 9 - CROSSOVER                                                                                  | 1 - NOT COLLISION 4 - REAR-TO-REAR                                       | AC 1                           | DIRECTION OF TRAVEL<br>1 - NORTH             | 1 100 100 100 100 100 100 100 100 100 1                       | <b>N TYPE</b><br>FLUSH MEDIAN          |  |  |  |  |  |
| <b>0 1</b> 2 - ON SHOULDER 10-DRIVEWAY//<br>3 - IN MEDIAN 11-RAILWAY GF                                                                          | TWO MOTOR                                                                |                                | 2 - SOUTH                                    |                                                               |                                        |  |  |  |  |  |
| 4 - ON ROADSIDE 12-SHARED US                                                                                                                     | VEHICLES IN                                                              | 1E DIRECTION                   | 3 - EAST<br>4 - WEST                         | `)                                                            |                                        |  |  |  |  |  |
| 5 - ON GORE TRAILS<br>6 - OUTSIDE TRAFFIC WAY 13-BIKE LANE                                                                                       | 2 - REAR-END 8 - SIDESWIPE, 0PP<br>3 - HEAD-ON 9 - OTHER / UNKNO         |                                |                                              |                                                               | DEPRESSED MEDIAN<br>RAISED MEDIAN      |  |  |  |  |  |
| 7 - ON RAMP 14-TOLL BOOTH                                                                                                                        | ł                                                                        | ve re:                         |                                              | (ANY TYP<br>9 - OTHER/UN                                      |                                        |  |  |  |  |  |
| 8 - OFF RAMP 99-OTHER / UNI                                                                                                                      |                                                                          |                                |                                              |                                                               |                                        |  |  |  |  |  |
| WORK ZONE RELATED                                                                                                                                | WORK ZONE TYPE LOCATION OF CRASH IN WO   LANE CLOSURE 1 - BEFORE THE 1ST |                                | CONTOUR                                      | CONDITIONS                                                    | SURFACE                                |  |  |  |  |  |
| WORKERS PRESENT 2 - L                                                                                                                            | ANE SHIFT/CROSSOVER WARNING SIGN                                         |                                | 3                                            | 1                                                             | 2                                      |  |  |  |  |  |
|                                                                                                                                                  | VORK ON SHOULDER 2 - ADVANCE WARNING                                     |                                |                                              | 1 - DRY<br>2 - WET                                            | 1 - CONCRETE<br>2 - BLACKTOP,          |  |  |  |  |  |
|                                                                                                                                                  | NTERMITTENT OR MOVING WORK 4 - ACTIVITY AREA<br>DTHER 5 - TERMINATION AR |                                |                                              | 3 - SNOW                                                      | BITUMINOUS,<br>ASPHALT                 |  |  |  |  |  |
|                                                                                                                                                  |                                                                          | (LA                            | 4 - CURVE GRADE                              | 4 - ICE                                                       | 3 - BRICK/BLOCK                        |  |  |  |  |  |
| LIGHT CONDITION<br>1 - DAYLIGHT                                                                                                                  | WEATHER<br>1 - CLEAR 6 - SNOW                                            |                                | 9 - OTHER/UNKNOWN                            | 5 - SAND, MUD, DIRT,<br>OIL, GRAVEL                           | 4 - SLAG, GRAVEL,<br>STONE             |  |  |  |  |  |
| 1 2 - DAWN/DUSK 01 2 - CLOUDY 7 - SEVERE CROSSWINDS 6 - WATER (STANDING, 5 - DIRT                                                                |                                                                          |                                |                                              |                                                               |                                        |  |  |  |  |  |
| 3 - DARK – LIGHTED ROADWAY<br>4 - DARK – ROADWAY NOT LIGHTED<br>4 - RAIN<br>9 - FREEZING RAIN OR FREEZING DRIZZLE<br>7 - SLUSH<br>9 - OTHER/UNKN |                                                                          |                                |                                              |                                                               |                                        |  |  |  |  |  |
| 5 - DARK – UNKNOWN ROADWAY LIGHTING                                                                                                              | 5 - SLEET, HAIL 99 - OTHER / UNKNOWN                                     |                                | 9 - OTHER/UNKNOWN                            |                                                               |                                        |  |  |  |  |  |
| 9 - OTHER / UNKNOWN                                                                                                                              |                                                                          |                                |                                              |                                                               |                                        |  |  |  |  |  |
| NARRATIVE                                                                                                                                        |                                                                          |                                |                                              |                                                               | Indicate the north direction with      |  |  |  |  |  |
| Unit #1 was stopped on nort                                                                                                                      |                                                                          |                                |                                              |                                                               | an "N" on the compass diagram.         |  |  |  |  |  |
| #1 was in the curb lane. Unit                                                                                                                    | -                                                                        | -                              | ScenePD TM - Evaluation Edition              |                                                               | _                                      |  |  |  |  |  |
| left lane beside Unit #1. Bot                                                                                                                    |                                                                          | Evaluatio<br>aluation Edition  | Evaluation Edition<br>n Edition              |                                                               |                                        |  |  |  |  |  |
| green light and began to acco                                                                                                                    | 1                                                                        | I                              | Evaluation E                                 | Evaluation Edition<br>Evaluation Edition<br>Rt 79/Hebron Road | in                                     |  |  |  |  |  |
| see Unit #1 and attempted to                                                                                                                     |                                                                          | Evaluation<br>aluation Edition | n Edition                                    |                                                               |                                        |  |  |  |  |  |
| lane to turn right into a priva                                                                                                                  |                                                                          |                                | Evaluation Edition                           | Evaluation Edition                                            | n                                      |  |  |  |  |  |
| struck Unit #1. Both units th                                                                                                                    |                                                                          | Evaluation<br>D                |                                              | Kroger (910 Hebron Road                                       |                                        |  |  |  |  |  |
| roadway and into a private pa                                                                                                                    |                                                                          | Ì                              |                                              | C Evaluation Edition                                          |                                        |  |  |  |  |  |
| Evaluation Edition Edition Edition Not To Scale                                                                                                  |                                                                          |                                |                                              |                                                               |                                        |  |  |  |  |  |
|                                                                                                                                                  | Central Parkw                                                            | 'ay                            |                                              | Evaluation Edition                                            |                                        |  |  |  |  |  |
|                                                                                                                                                  | Evaluation Edition                                                       | Evaluatio<br>aluation Edition  | SIRt 7                                       | 9/Hebron Road                                                 |                                        |  |  |  |  |  |
|                                                                                                                                                  | _                                                                        | Evaluatio                      | Evaluation Edition                           | Evaluation Edition<br>dition                                  |                                        |  |  |  |  |  |
|                                                                                                                                                  | Eva<br>Evaluation Edition                                                | evaluation<br>aluation Edition |                                              |                                                               |                                        |  |  |  |  |  |
| CRASH REPORTED DATE / TIME                                                                                                                       | DISPATCH DATE / TIME ARRIVAL DATE / TIME                                 |                                | SCENE CLEARED D                              |                                                               | REPORT TAKEN BY                        |  |  |  |  |  |
| 04082024 1032 040                                                                                                                                | 82024 1033 04082024 1                                                    | 044                            |                                              |                                                               | POLICE AGENCY                          |  |  |  |  |  |
| TOTAL TIME OTHER TOTAL                                                                                                                           | OFFICER'S NAME*                                                          |                                | CER'S NAME*                                  |                                                               | MOTORIST                               |  |  |  |  |  |
| ROADWAY CLOSED INVESTIGATION TIME MINUTE                                                                                                         | indite                                                                   | mart                           |                                              |                                                               | SUPPLEMENT<br>(CORRECTION OR ADDITION  |  |  |  |  |  |
|                                                                                                                                                  | OFFICER'S BADGE NUMBER*<br>0 7 - 1 3 0                                   |                                | BY OFFICER'S BADGE N                         | UMBER*<br>38                                                  | TO AN EXISTING REPORT SENT TO ODPS)    |  |  |  |  |  |