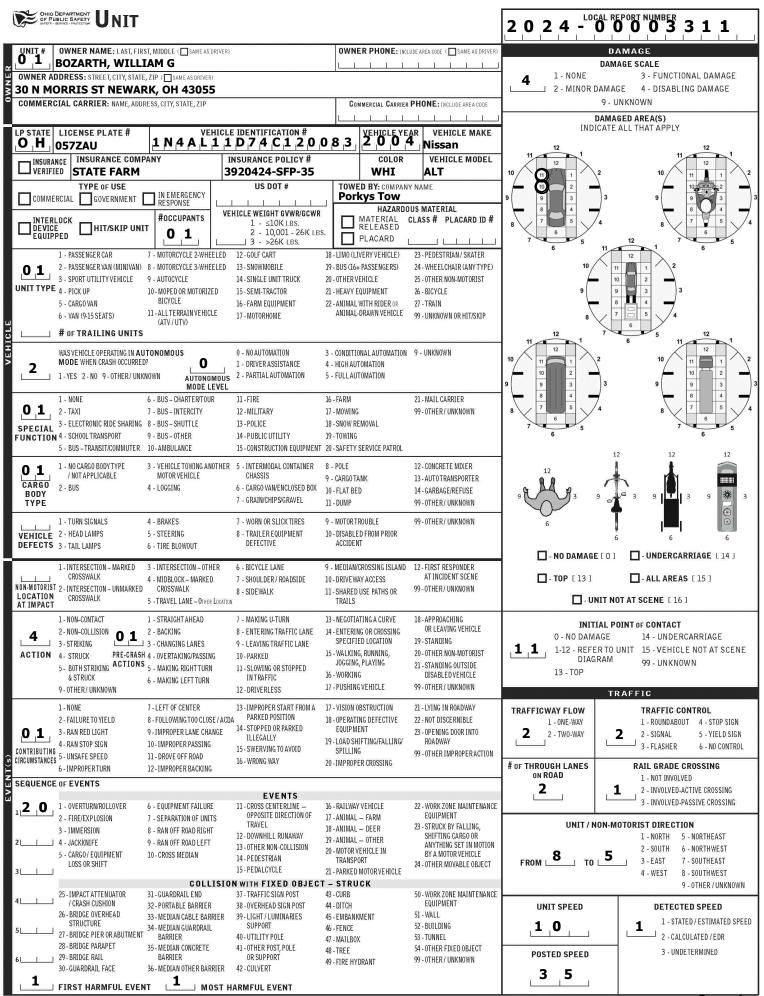

| OFICIO DEPARTMENT TRAFFIC CRASH                                                                                                                  | LOCAL REPORT NUMBER*                                                     |                                |                                              |                                                               |                                        |  |  |  |  |  |
|--------------------------------------------------------------------------------------------------------------------------------------------------|--------------------------------------------------------------------------|--------------------------------|----------------------------------------------|---------------------------------------------------------------|----------------------------------------|--|--|--|--|--|
| ОН-2 🔲 ОН-3                                                                                                                                      | 2024-                                                                    | 00003                          | 311                                          |                                                               |                                        |  |  |  |  |  |
|                                                                                                                                                  | HIT/SKIP                                                                 | NUMBER OF UNITS                |                                              |                                                               |                                        |  |  |  |  |  |
| SECONDARY CRASH                                                                                                                                  | 4 5 0 7                                                                  | 1 - SOLVED                     | 020                                          | ] 99 - UNKNOWN                                                |                                        |  |  |  |  |  |
| 1 I-CITY                                                                                                                                         | , VILLAGE, TOWNSHIP*                                                     |                                | CRASH DATE / TIME* CRASH SEVERITY            |                                                               |                                        |  |  |  |  |  |
| 4 5 1 2-VILLAGE HEATH                                                                                                                            |                                                                          | 04082024                       | <u>1032</u> 5                                | - SERIOUS INJURY                                              |                                        |  |  |  |  |  |
| 2 - SOUTH                                                                                                                                        | LOCATION ROAD NAME                                                       | ROAD TYPE                      | LATITUDE DEC                                 |                                                               | SUSPECTED<br>- MINOR INJURY            |  |  |  |  |  |
|                                                                                                                                                  | HEBRON                                                                   |                                | 40,0270                                      | <u>, , , , , , , , , , , , , , , , , , , </u>                 | SUSPECTED                              |  |  |  |  |  |
| 2 - SOUTH                                                                                                                                        | REFERENCE ROAD NAME (ROAD, MILEPOST, HOUSE #)                            | ROAD TYPE                      |                                              |                                                               | - INJURY POSSIBLE<br>- PROPERTY DAMAGE |  |  |  |  |  |
| 3 - EAST                                                                                                                                         | Central                                                                  | ΡΚ                             | -82,445                                      | 975 °                                                         | ONLY                                   |  |  |  |  |  |
| REFERENCE POINT DIRECTION   1 - INTERSECTION FROM REFERENCE   1 - NORTH IR -                                                                     | ROUTE TYPE ROAD TYPE   INTERSTATE ROUTE(TP) AL - ALLEY HW- HIGHWAY       | RD - ROAD                      |                                              | NTERSECTION RELATE                                            |                                        |  |  |  |  |  |
| 1 2-MILE POST 2-SOUTH US-                                                                                                                        |                                                                          | SQ - SQUARE                    |                                              |                                                               |                                        |  |  |  |  |  |
| 3 - HOUSE # 3 - EAST 4 - WEST SR - 1                                                                                                             | STATE ROUTE                                                              | ST - STREET<br>TE - TERRACE    | WITHIN INTERCHANGE AREA NUMBER OF APPROACHES |                                                               |                                        |  |  |  |  |  |
| FROM REFERENCE UNIT OF MEASURE                                                                                                                   | NUMBERED COUNTY ROUTE CT - COURT PK - PARKWAY                            | TL - TRAIL                     | ROADWAY                                      |                                                               |                                        |  |  |  |  |  |
| 2 - FEET                                                                                                                                         | ROUTE                                                                    | WA - WAY                       | ROADWAY DIVIDED                              |                                                               |                                        |  |  |  |  |  |
| 3 - YARDS                                                                                                                                        | HE - HEIGHTS PL - PLACE                                                  |                                |                                              |                                                               |                                        |  |  |  |  |  |
| LOCATION OF FIRST HARMFUL EVENT<br>1 - ON ROADWAY 9 - CROSSOVER                                                                                  | 1 - NOT COLLISION 4 - REAR-TO-REAR                                       | AC 1                           | DIRECTION OF TRAVEL<br>1 - NORTH             | 1 100 100 100 100 100 100 100 100 100 1                       | <b>N TYPE</b><br>FLUSH MEDIAN          |  |  |  |  |  |
| <b>0 1</b> 2 - ON SHOULDER 10-DRIVEWAY//<br>3 - IN MEDIAN 11-RAILWAY GF                                                                          | TWO MOTOR                                                                |                                | 2 - SOUTH                                    |                                                               |                                        |  |  |  |  |  |
| 4 - ON ROADSIDE 12-SHARED US                                                                                                                     | VEHICLES IN                                                              | 1E DIRECTION                   | 3 - EAST<br>4 - WEST                         | `)                                                            |                                        |  |  |  |  |  |
| 5 - ON GORE TRAILS<br>6 - OUTSIDE TRAFFIC WAY 13-BIKE LANE                                                                                       | 2 - REAR-END 8 - SIDESWIPE, 0PP<br>3 - HEAD-ON 9 - OTHER / UNKNO         |                                |                                              |                                                               | DEPRESSED MEDIAN<br>RAISED MEDIAN      |  |  |  |  |  |
| 7 - ON RAMP 14-TOLL BOOTH                                                                                                                        | ł                                                                        | ve re:                         |                                              | (ANY TYP<br>9 - OTHER/UN                                      |                                        |  |  |  |  |  |
| 8 - OFF RAMP 99-OTHER / UNI                                                                                                                      |                                                                          |                                |                                              |                                                               |                                        |  |  |  |  |  |
| WORK ZONE RELATED                                                                                                                                | WORK ZONE TYPE LOCATION OF CRASH IN WO   LANE CLOSURE 1 - BEFORE THE 1ST |                                | CONTOUR                                      | CONDITIONS                                                    | SURFACE                                |  |  |  |  |  |
| WORKERS PRESENT 2 - L                                                                                                                            | ANE SHIFT/CROSSOVER WARNING SIGN                                         |                                | 3                                            | 1                                                             | 2                                      |  |  |  |  |  |
|                                                                                                                                                  | VORK ON SHOULDER 2 - ADVANCE WARNING                                     |                                |                                              | 1 - DRY<br>2 - WET                                            | 1 - CONCRETE<br>2 - BLACKTOP,          |  |  |  |  |  |
|                                                                                                                                                  | NTERMITTENT OR MOVING WORK 4 - ACTIVITY AREA<br>DTHER 5 - TERMINATION AR |                                |                                              | 3 - SNOW                                                      | BITUMINOUS,<br>ASPHALT                 |  |  |  |  |  |
|                                                                                                                                                  |                                                                          | (LA                            | 4 - CURVE GRADE                              | 4 - ICE                                                       | 3 - BRICK/BLOCK                        |  |  |  |  |  |
| LIGHT CONDITION<br>1 - DAYLIGHT                                                                                                                  | WEATHER<br>1 - CLEAR 6 - SNOW                                            |                                | 9 - OTHER/UNKNOWN                            | 5 - SAND, MUD, DIRT,<br>OIL, GRAVEL                           | 4 - SLAG, GRAVEL,<br>STONE             |  |  |  |  |  |
| 1 2 - DAWN/DUSK 01 2 - CLOUDY 7 - SEVERE CROSSWINDS 6 - WATER (STANDING, 5 - DIRT                                                                |                                                                          |                                |                                              |                                                               |                                        |  |  |  |  |  |
| 3 - DARK – LIGHTED ROADWAY<br>4 - DARK – ROADWAY NOT LIGHTED<br>4 - RAIN<br>9 - FREEZING RAIN OR FREEZING DRIZZLE<br>7 - SLUSH<br>9 - OTHER/UNKN |                                                                          |                                |                                              |                                                               |                                        |  |  |  |  |  |
| 5 - DARK – UNKNOWN ROADWAY LIGHTING                                                                                                              | 5 - SLEET, HAIL 99 - OTHER / UNKNOWN                                     |                                | 9 - OTHER/UNKNOWN                            |                                                               |                                        |  |  |  |  |  |
| 9 - OTHER / UNKNOWN                                                                                                                              |                                                                          |                                |                                              |                                                               |                                        |  |  |  |  |  |
| NARRATIVE                                                                                                                                        |                                                                          |                                |                                              |                                                               | Indicate the north direction with      |  |  |  |  |  |
| Unit #1 was stopped on nort                                                                                                                      |                                                                          |                                |                                              |                                                               | an "N" on the compass diagram.         |  |  |  |  |  |
| #1 was in the curb lane. Unit                                                                                                                    | -                                                                        | -                              | ScenePD TM - Evaluation Edition              |                                                               | _                                      |  |  |  |  |  |
| left lane beside Unit #1. Bot                                                                                                                    |                                                                          | Evaluatio<br>aluation Edition  | Evaluation Edition<br>n Edition              |                                                               |                                        |  |  |  |  |  |
| green light and began to acco                                                                                                                    | 1                                                                        | I                              | Evaluation E                                 | Evaluation Edition<br>Evaluation Edition<br>Rt 79/Hebron Road | in                                     |  |  |  |  |  |
| see Unit #1 and attempted to                                                                                                                     |                                                                          | Evaluation<br>aluation Edition | n Edition                                    |                                                               |                                        |  |  |  |  |  |
| lane to turn right into a priva                                                                                                                  |                                                                          |                                | Evaluation Edition                           | Evaluation Edition                                            | n                                      |  |  |  |  |  |
| struck Unit #1. Both units th                                                                                                                    |                                                                          | Evaluation<br>D                |                                              | Kroger (910 Hebron Road                                       |                                        |  |  |  |  |  |
| roadway and into a private pa                                                                                                                    |                                                                          | Ì                              |                                              | C Evaluation Edition                                          |                                        |  |  |  |  |  |
| Evaluation Edition Edition Edition Not To Scale                                                                                                  |                                                                          |                                |                                              |                                                               |                                        |  |  |  |  |  |
|                                                                                                                                                  | Central Parkw                                                            | 'ay                            |                                              | Evaluation Edition                                            |                                        |  |  |  |  |  |
|                                                                                                                                                  | Evaluation Edition                                                       | Evaluatio<br>aluation Edition  | SIRt 7                                       | 9/Hebron Road                                                 |                                        |  |  |  |  |  |
|                                                                                                                                                  | _                                                                        | Evaluatio                      | Evaluation Edition                           | Evaluation Edition<br>dition                                  |                                        |  |  |  |  |  |
|                                                                                                                                                  | Eva<br>Evaluation Edition                                                | evaluation<br>aluation Edition |                                              |                                                               |                                        |  |  |  |  |  |
| CRASH REPORTED DATE / TIME                                                                                                                       | DISPATCH DATE / TIME ARRIVAL DATE / TIME                                 |                                | SCENE CLEARED D                              |                                                               | REPORT TAKEN BY                        |  |  |  |  |  |
| 04082024 1032 040                                                                                                                                | 82024 1033 04082024 1                                                    | 044                            |                                              |                                                               | POLICE AGENCY                          |  |  |  |  |  |
| TOTAL TIME OTHER TOTAL                                                                                                                           | OFFICER'S NAME*                                                          |                                | CER'S NAME*                                  |                                                               | MOTORIST                               |  |  |  |  |  |
| ROADWAY CLOSED INVESTIGATION TIME MINUTE                                                                                                         | indite                                                                   | mart                           |                                              |                                                               | SUPPLEMENT<br>(CORRECTION OR ADDITION  |  |  |  |  |  |
|                                                                                                                                                  | OFFICER'S BADGE NUMBER*<br>0 7 - 1 3 0                                   |                                | BY OFFICER'S BADGE N                         | UMBER*<br>38                                                  | TO AN EXISTING REPORT SENT TO ODPS)    |  |  |  |  |  |